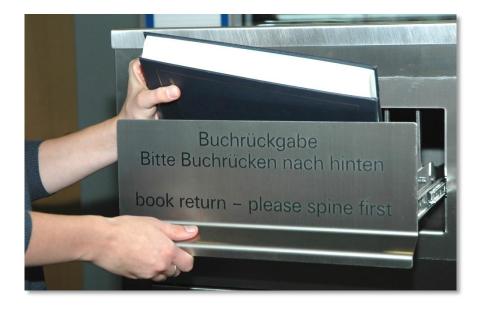

## Return

Book drop at the book return box in the library,  $\mathbf{3}^{\rm rd}$  floor