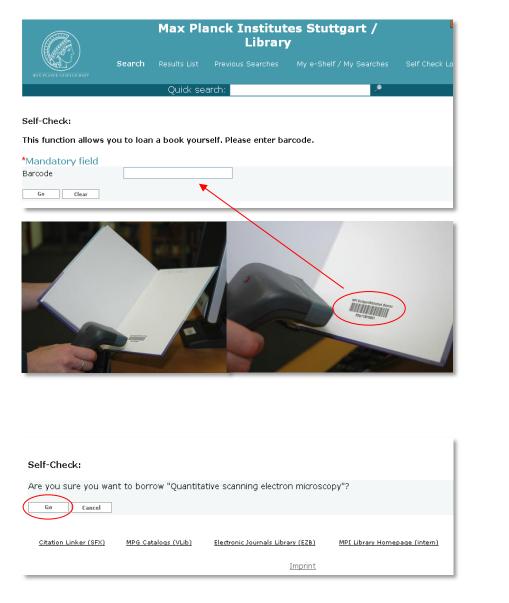

Scan the barcode of your chip card or enter the number above the barcode

Enter the personal password of your account

Scan the barcode of the book or enter the alphanumerical sequence below the barcode For example: ESTG123456789

| Confir | m with  | "G | 0"   |
|--------|---------|----|------|
| Loan   | period: | 60 | days |

Search Results List Previous Searches My e-Shelf / My Searches Self Check Loan El Quick Search: End Session If you end this session, all your search history will be lost. After finishing the loan, log out with "End Session"

It's necessary to confirm with "Go"