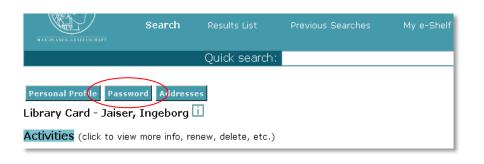

Display your user account

Please change the standard password to a personal password