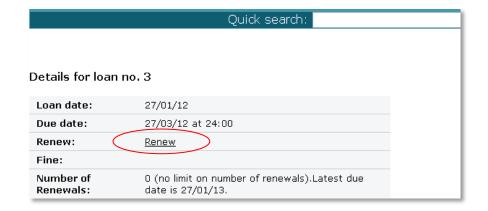

## **Max Planck Institutes Stuttgart - Library**

Display the loans in your user account

List of your loans:

For loan details or for renewing your loan click on the relevant item

In the details for loan please click on "renew" → renewing for 2 months

Maximum loan period: 1 year - after this period no further online renewal is possible

For log out, please click on "End session"

Necessarily confirm with "Go" to complete the log out procedure