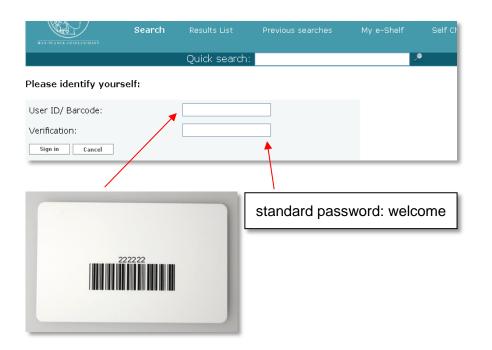

## **User account**

https://aleph.mpg.de/F/?func=file&file\_name=find-b&local\_base=stg01 &con\_lng=eng "Aleph" online catalog

Sign in as user

Scan the barcode on the back of your chip card

or

enter the number above the barcode

Display your user account

Please change the standard password to a personal password