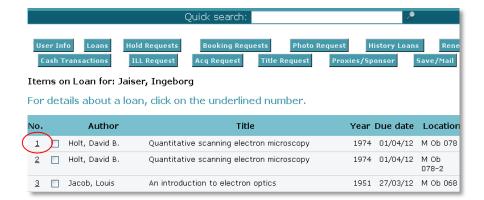

## **Max Planck Institutes Stuttgart - Library**

Display the loans in your user account

List of your loans:

For loan details or for renewing your loan click on the relevant item

In the details for loan please click on "renew" → renewing for 2 months