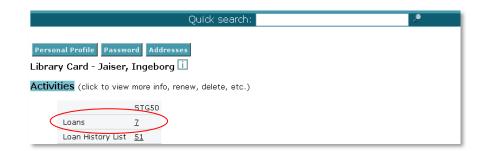

## **Max Planck Institutes Stuttgart - Library**

Display the loans in your user account

List of your loans:

For loan details or for renewing your loan click on the relevant item

In the details for loan please click on "renew" → renewing for 2 months