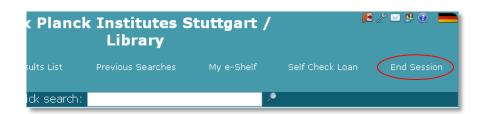

Maximum loan period: 1 year - after this period no further online renewal is possible

For log out, please click on "End session"

Necessarily confirm with "Go" to complete the log out procedure